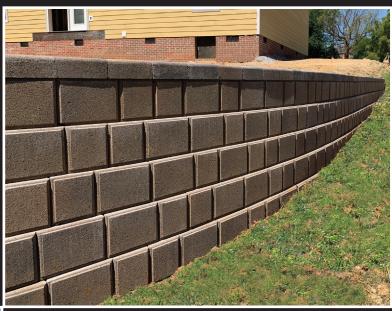

## WELCOME TO THE FUTURE!

The Yorktown Series has all the signature features EverLoc® is known for. It offers a contemporary new look with a modernistic, smooth face. Straight lines and radius edges are accentuated adding to its uniqueness. Picture-framed faces resemble cut limestone used in upscale buildings. The Yorktown Series by EverLoc® is one of the most advanced SRW units on the market today.

The series is available in two face styles (Traditional and Full), and both 8" heights and 4" heights. Each style can be used alone or mixed together to achieve a multi-piece look such as EverLoc's Gettysburg™ pattern. Give your project an upscale appearance with this "one of a kind" retaining wall system.