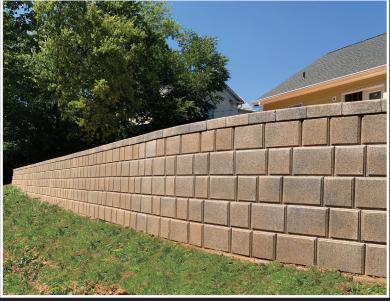

## WELCOME TO THE FUTURE!

The Yorktown Series has all the signature features EverLoc® is known for. It offers a contemporary new look with a modernistic, smooth face. Straight lines and radius edges are accentuated adding to its uniqueness. Picture-framed faces resemble cut limestone used in upscale buildings. The Yorktown Series by EverLoc® is one of the most advanced SRW units on the market today.

The series is available in two face styles (Traditional and Full), and both 8" heights and 4" heights. Each style can be used alone or mixed together to achieve a multi-piece look such as EverLoc's Gettysburg™ pattern. Give your project an upscale appearance with this "one of a kind" retaining wall system.